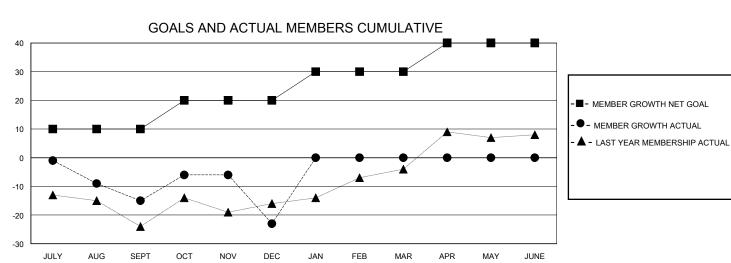

## District 27 B1

GMT: LOCATION WISCONSIN GMT CA

| Clubs         |               |             |               | Members               |                       |                         |                                                    |  |
|---------------|---------------|-------------|---------------|-----------------------|-----------------------|-------------------------|----------------------------------------------------|--|
|               | RESULTS FOR   | R 2023-2024 |               | RESULTS FOR 2023-2024 |                       |                         |                                                    |  |
| QUARTER       | NEW CLUB GOAL | NEW CLUBS   | DROPPED CLUBS | QUARTER MEMB          | ER GROWTH NET<br>GOAL | MEMBER GROWTH<br>ACTUAL | DROPPED<br>MEMBERS ACTUAL<br>(including transfers) |  |
| JULY/AUG/SEPT | 0             | 0           | 0             | JULY/AUG/SEPT         | 10                    | 21                      | 31                                                 |  |
| OCT/NOV/DEC   | 0             | 0           | 1             | OCT/NOV/DEC           | 10                    | 28                      | 35                                                 |  |
| JAN/FEB/MAR   | 0             | 0           | 0             | JAN/FEB/MAR           | 10                    | 0                       | 0                                                  |  |
| APR/MAY/JUNE  | 1             | 0           | 0             | APR/MAY/JUNE          | 10                    | 0                       | 0                                                  |  |